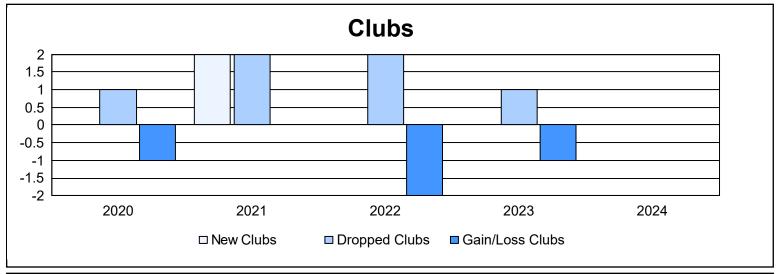

District 5M 5 As of June 2024 Cumulative

| Year      | New<br>Clubs | Dropped<br>Clubs | Gain/<br>Loss<br>Clubs | New<br>Members | Charter<br>Members | Reinstate<br>Members | Transfer<br>Members | Total<br>Member<br>Added | Total<br>Members<br>Dropped | Gain/<br>Loss<br>Members |
|-----------|--------------|------------------|------------------------|----------------|--------------------|----------------------|---------------------|--------------------------|-----------------------------|--------------------------|
| 2019-2020 | 0            | 1                | -1                     | 108            | 2                  | 5                    | 6                   | 121                      | 147                         | -26                      |
| 2020-2021 | 2            | 2                | 0                      | 104            | 57                 | 5                    | 3                   | 169                      | 181                         | -12                      |
| 2021-2022 | 0            | 2                | -2                     | 132            | 0                  | 3                    | 4                   | 139                      | 176                         | -37                      |
| 2022-2023 | 0            | 1                | -1                     | 179            | 6                  | 7                    | 8                   | 200                      | 178                         | 22                       |
| 2023-2024 | 0            | 0                | 0                      | 148            | 1                  | 8                    | 5                   | 162                      | 129                         | 33                       |
| Average   | 0            | 1                | -1                     | 134            | 13                 | 6                    | 5                   | 158                      | 162                         | -4                       |